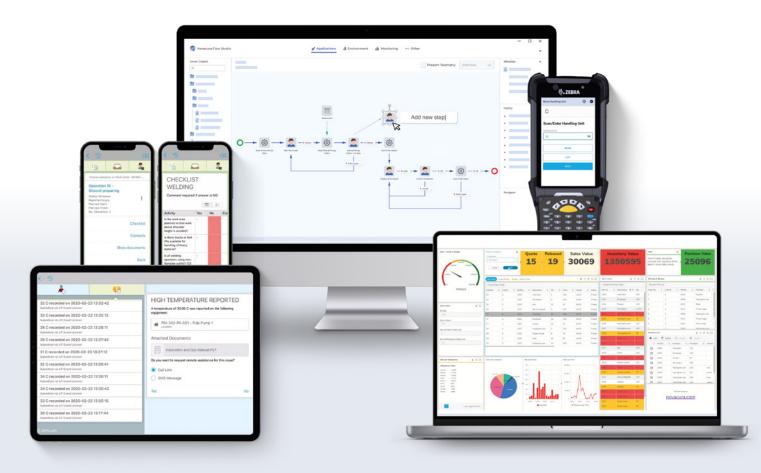

#### LOW-CODE TECHNOLOGY FOR SELECTED ERPS:

Every element of our offer is powered by our software platform – Novacura Flow. This is a unique low-code platform that is dedicated to expanding ERP systems and building "ERP applications". Our platform also includes elements of integration engines and BPM systems. Thanks to that, business people can define their ERP applications by drawing them.

Our unique approach is deep ERP integration and the application marketplace full of ready-made industry apps. Based on that, customers can use our platform to fill the gaps in ERPs.

# OUR LOW-CODE PLATFORM:

We are very proud of our software product – Novacura Flow. It is one of the most advanced low-code platforms dedicated to ERP systems in the world. This fully-adaptable platform stays behind all our industry solutions. It also supports ERP implementations that we deliver. We are authors of all the elements of this software platform, which gives us full-control over the development and maintenance of the product.