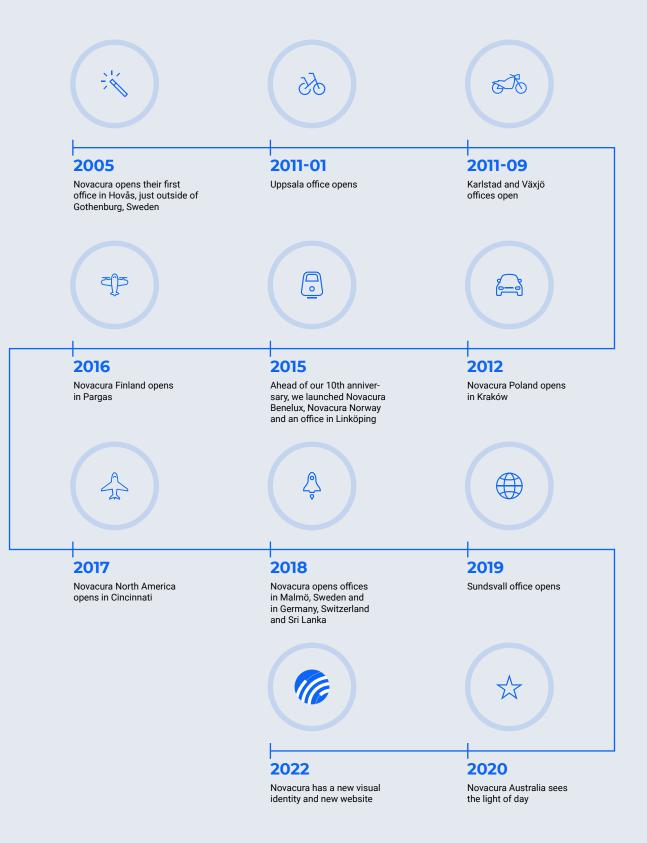

## THE STORY OF NOVACURA

It all started in 2005, when the founders of novacura asked

WHY SHOULD OUR CLIENTS HAVE TO ADAPT TO A STATIC SYSTEM INSTEAD OF GETTING ACCESS TO AN EFFICIENT SOLUTION, TAILOR-MADE TO SUIT THEIR BUSINESS?" This was when we realized that instead of trying to create one tool that manages everything, we'd instead focus on a tool that helps businesses get more out of the tools they already have. Something that puts business processes front and center, and makes technology fit the process (instead of the other way around).

Novacura was founded in February 2005. The first system developer was hired at the beginning of 2006. Since then, the company has grown to 15 offices in 9 countries on 3 continents. And we continue to grow organically, year after year.

Why? Because our customers have seen real value in what Novacura provides them: a way to easily adapt to changes, continuously improve their business processes, and significantly improve their profits year after year.