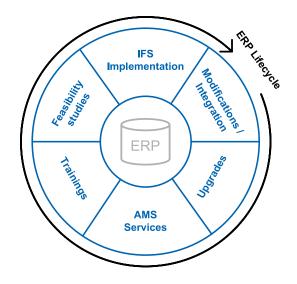

# SERVICES FOR IFS SYSTEMS:

### SERVICES OFFERED FOR IFS SYSTEMS

Novacura offers a full set of services in relation to IFS Applications / IFS Cloud systems:

- · pre-study / feasibility studies
- implementation services
- upgrades
- application management services (AMS) service, maintenance, business administration ,etc.
- ERP integration & customization
- ERP usage efficiency audits